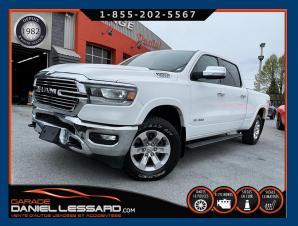

## Make / Model Ram 1500 LARAMIE CREW CAB BTE ... Year Mileage indicated / actual\* 2020 64.088 km **Transmission Drive Type** automatic **AWD Engine Fuel Type** 8 cyl. / 5.7 liters Serial number Stock number VGA02030