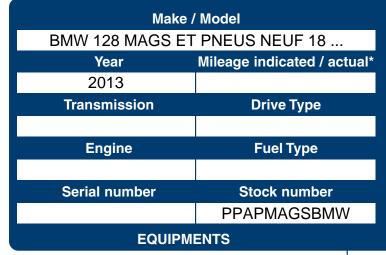

Date : \_

## **Garage Daniel Lessard**

2795 Route-du-Président-Kennedy Notre-Dame-des-Pins **G0M 1K0** 

1-855-202-5567





**SALE PRICE** 

Plus tax.

## Owner and prior usage

The following business or public organization leased or owned this vehicle long term :

This vehicle was previously used for :

|                                                                                                                                          | The dealer will supply upon request the name and phone number of the last owner.                                                                                                                                                    |
|------------------------------------------------------------------------------------------------------------------------------------------|-------------------------------------------------------------------------------------------------------